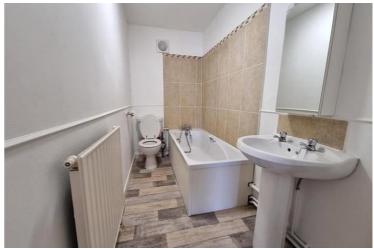

Bathroom: The bathroom includes a bathtub, washbasin, and WC. It is functional but could benefit from some updating to bring it to a more modern standard.

#### **Bathroom**

Bathroom comprising a sink, toilet, and bath tub.