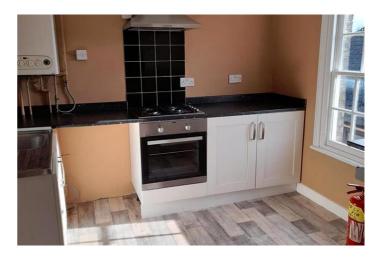

Kitchen: A functional kitchen equipped with essential appliances including a fridge-freezer, oven, and hob. While some modernisation could enhance the space, it is fully operational and ready for use.

#### Kitchen

A modern fitted kitchen with space for a washing machine.