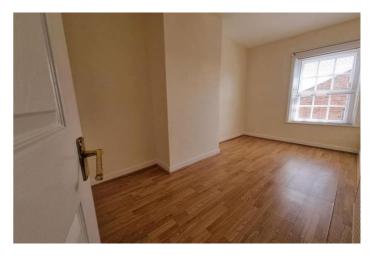

Double Bedroom: A generously sized double bedroom featuring large windows, providing a bright and airy feel. Plenty of space for a double bed and additional furniture.

Single Bedroom: A smaller, yet comfortable single bedroom, ideal for use as a guest room, child's room, or home office. Large windows ensure the room is well-lit throughout the day.

### **Bedroom 1**

Spacious double bedroom with double-glazed windows.

#### Bedroom 2

Single bedroom with double-glazed windows.