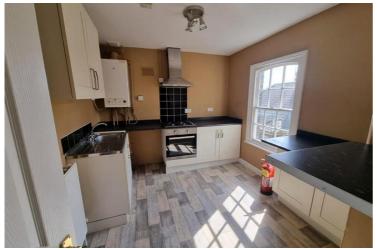

Kitchen: A functional kitchen equipped with essential appliances including a fridge-freezer, oven, and hob. While some modernisation could enhance the space, it is fully operational and ready for use.

#### Kitchen

A modern fitted kitchen with space for a washing machine.