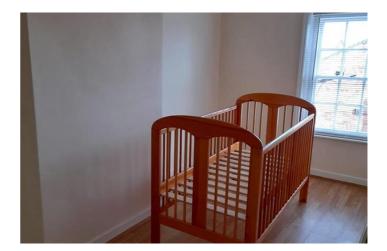

Double Bedroom: A generously sized double bedroom featuring large windows, providing a bright and airy feel. Plenty of space for a double bed and additional furniture.

Single Bedroom: A smaller, yet comfortable single bedroom, ideal for use as a guest room, child's room, or home office. Large windows ensure the room is well-lit throughout the day.

#### Bedroom 2

Single bedroom with double-glazed windows.