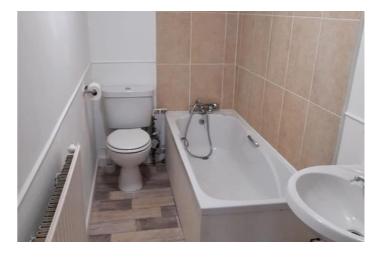

Bathroom: The bathroom includes a bathtub, washbasin, and WC. It is functional but could benefit from some updating to bring it to a more modern standard.

#### **Bathroom**

Bathroom comprising a sink, toilet, and bath tub.