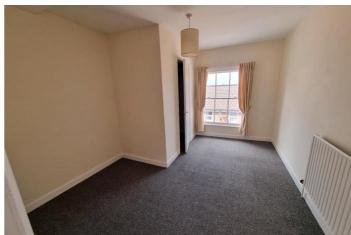

#### **Key Features**

Living Room: A spacious living room with very large windows that flood the space with natural light. This area is perfect for both relaxing and entertaining, offering a versatile layout to suit your needs.

### **Bedroom 1**

Spacious double bedroom with double-glazed windows.

## Living Room

A spacious living room with big windows that let through lots of natural light.

The energy efficiency rating is a measure of the overall efficiency of a home. The higher the rating the more energy efficient the home is and the lower the fuel bills will be.