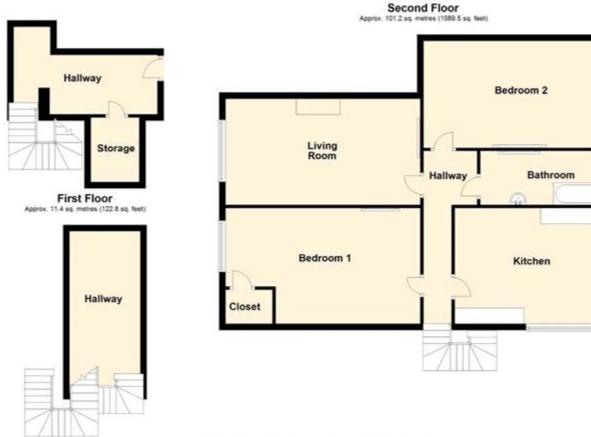

# High Street, Boston, PE21 8TA £160 pw

A well-presented modern two-bedroom, third floor flat near the town centre.

Discover this bright and inviting 2-bedroom flat in the heart of Boston. Perfect for individuals, couples, or small families, this property offers a cozy and practical living space.

#### **Key Features**

Living Room: A spacious living room with very large windows that flood the space with natural light. This area is perfect for both relaxing and entertaining, offering a versatile layout to suit your needs.

Kitchen: A functional kitchen equipped with essential appliances including a fridge-freezer, oven, and hob. While some modernisation could enhance the space, it is fully operational and ready for use.

Double Bedroom: A generously sized double bedroom featuring large windows, providing a bright and airy feel. Plenty of space for a double bed and additional furniture.

Single Bedroom: A smaller, yet comfortable single bedroom, ideal for use as a guest room, child's room, or home office. Large windows ensure the room is well-lit throughout the day.

Bathroom: The bathroom includes a bathtub, washbasin, and WC. It is functional but could benefit from some updating to bring it to a more modern standard.

### **Bedroom 1**

Spacious double bedroom with double-glazed windows.

#### Bedroom 2

Single bedroom with double-glazed windows.

#### **Bathroom**

Bathroom comprising a sink, toilet, and bath tub.

#### Kitchen

A modern fitted kitchen with space for a washing machine.

## Living Room

A spacious living room with big windows that let through lots of natural light.

The energy efficiency rating is a measure of the overall efficiency of a home. The higher the rating the more energy efficient the home is and the lower the fuel bills will be.