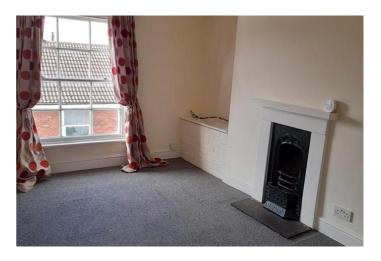

#### **Key Features**

Living Room: A spacious living room with very large windows that flood the space with natural light. This area is perfect for both relaxing and entertaining, offering a versatile layout to suit your needs.

## Living Room

A spacious living room with big windows that let through lots of natural light.

The energy efficiency rating is a measure of the overall efficiency of a home. The higher the rating the more energy efficient the home is and the lower the fuel bills will be.