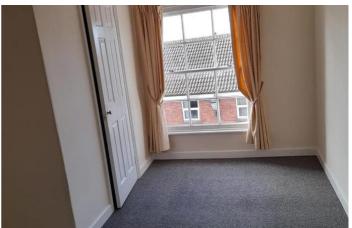

Double Bedroom: A generously sized double bedroom featuring large windows, providing a bright and airy feel. Plenty of space for a double bed and additional furniture.

Single Bedroom: A smaller, yet comfortable single bedroom, ideal for use as a guest room, child's room, or home office. Large windows ensure the room is well-lit throughout the day.

#### Bedroom 2

Single bedroom with double-glazed windows.