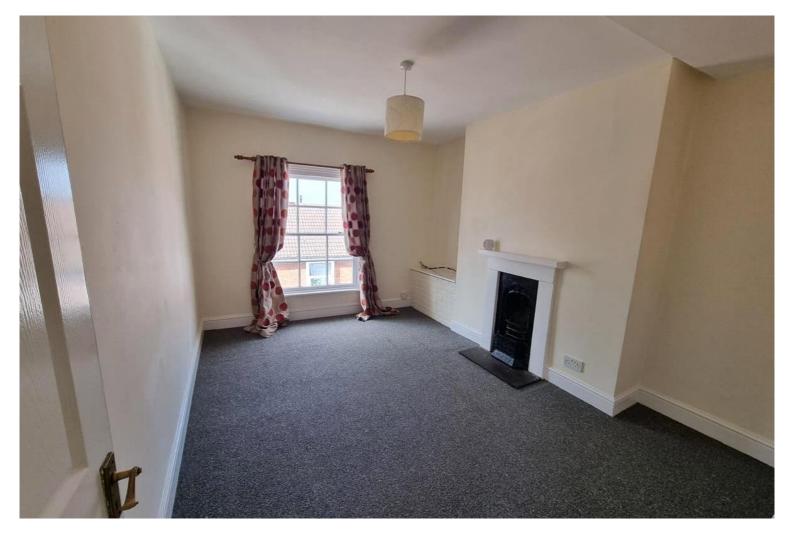

#### **Key Features**

Living Room: A spacious living room with very large windows that flood the space with natural light. This area is perfect for both relaxing and entertaining, offering a versatile layout to suit your needs.

## Living Room

A spacious living room with big windows that let through lots of natural light.

The energy efficiency rating is a measure of the overall efficiency of a home. The higher the rating the more energy efficient the home is and the lower the fuel bills will be.